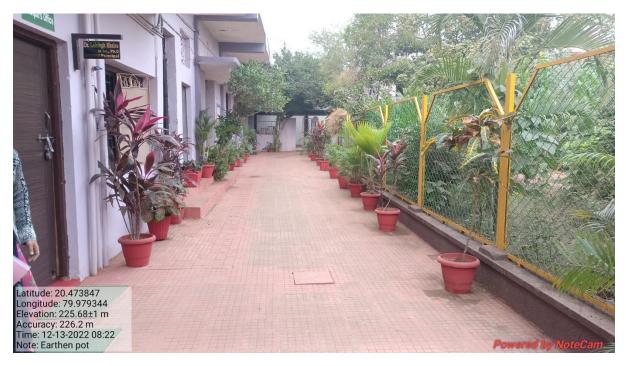

### Both side of new building were planted Royal palms, Caryota urens, Dracena fragrans, Dypsis lutescens (Areca palm), Rosa indica, and Hibiscus.

**Earthen Pots.**