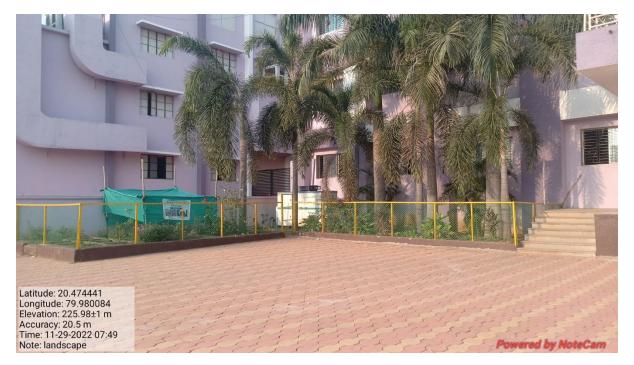

# Front Left corner of auditorium decorated by planted some ornamental plant viz. Palam and Durenta.

In front of administrative building of the college herbal garden is well established.

Royal palms alternating with phoenix of each side of rode between college entrance to administrative office.

### Both side of new building were planted Royal palms, Caryota urens, Dracena fragrans, Dypsis lutescens (Areca palm), Rosa indica, and Hibiscus.

**Earthen Pots.**