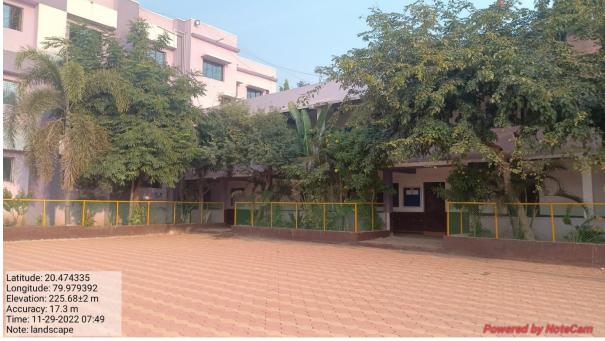

## **Pedestrian Friendly pathways**

Landscaping with Tree

#### Landscape with Tree

# Front Left corner of auditorium decorated by planted some ornamental plant viz. Palam and Durenta.

In front of administrative building of the college herbal garden is well established.

Royal palms alternating with phoenix of each side of rode between college entrance to administrative office.