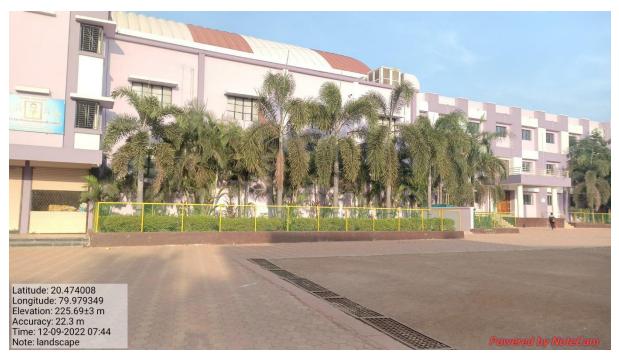

## **Pedestrian Friendly pathways**

Landscaping with Tree

#### Landscape with Tree

#### Well-developed Cycas plants both side of college entrance gate.

# Front Left corner of auditorium decorated by planted some ornamental plant viz. Palam and Durenta.

In front of administrative building of the college herbal garden is well established.

Royal palms alternating with phoenix of each side of rode between college entrance to administrative office.

### Both side of new building were planted Royal palms, Caryota urens, Dracena fragrans, Dypsis lutescens (Areca palm), Rosa indica, and Hibiscus.

**Earthen Pots.**