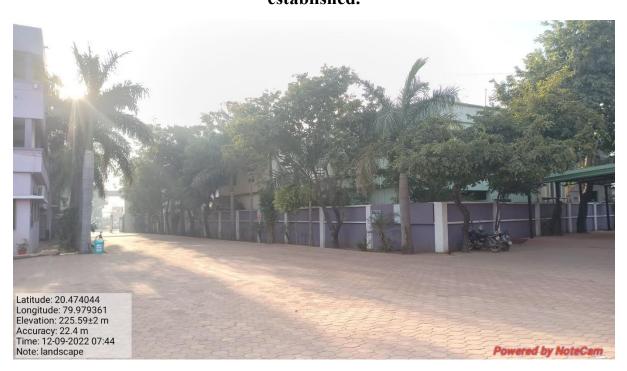

#### Landscape with Tree

# Front Left corner of auditorium decorated by planted some ornamental plant viz. Palam and Durenta.

In front of administrative building of the college herbal garden is well established.

Royal palms alternating with phoenix of each side of rode between college entrance to administrative office.

### Both side of new building were planted Royal palms, Caryota urens, Dracena fragrans, Dypsis lutescens (Areca palm), Rosa indica, and Hibiscus.

**Earthen Pots.**